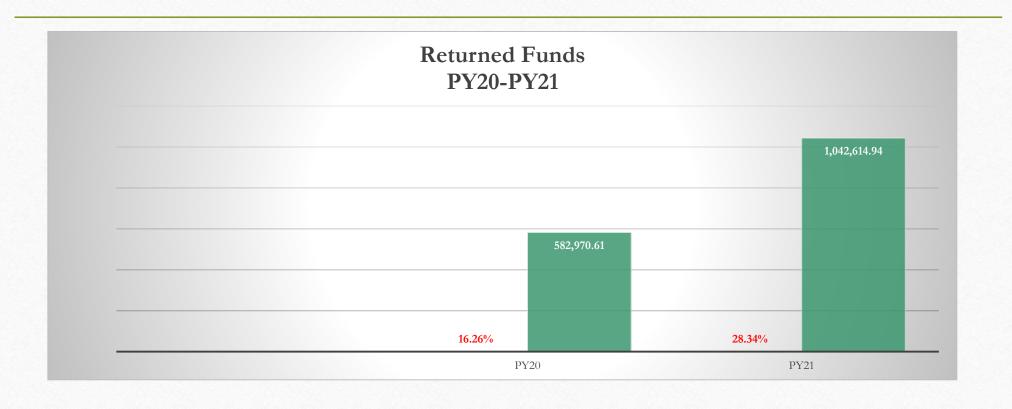

#### PY21 Returned Funds Review

- Adult **\$350,864.44**/\$1,173,977.00
- Dislocated Worker \$134,461.81/\$526,388.00
- Youth \$488,212.96/\$1,391,238.00
- Local Admin. Cost **\$1,098.99**/\$343,510.00
- Rapid Response **\$67,976.74**/\$243,698.00
- One Stop Operator **28,721.45**/\$145,000.00
- Total Returned Funds \$1,042,614.94 or 28.34%
- Total PY21 Amount \$3,678,811.00

#### PY20 Returned Funds Review

- Adult **\$185,060.26**/\$1,010,661.00
- Dislocated Worker **\$4,968.59**/\$425,664.00
- Youth **\$25,531.86**/\$1,097,885.00
- Local Admin. Cost **\$0.00**/\$281,577.00
- Rapid Response **\$83,109.58**/\$197,066.00
- NDWG Recovery **\$268,185.70**/\$506,500.00
- NDWG Disaster \$16,114.62/\$67,000.00
- Total Returned Funds \$582,970.61 or 16.26%
- Total PY20 Amount \$3,586,353.00

## PY20 And PY21 Comparison