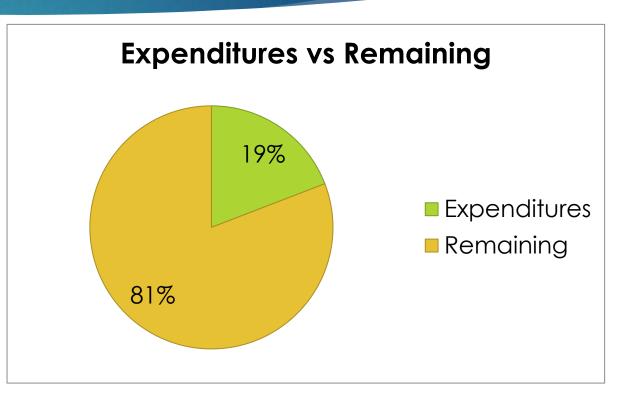

# Total Expenditures as of December 2023

- Local Administrative Cost \$183,383.23 or 42%
- Adult \$382,664.99 or 24%
- Dislocated Worker \$196,667.28 or 24%
- Youth \$460,061.30 or 25%
- QUEST -\$146,762.92 or 5%
- One Stop Operator \$62,702.24 or 43%
- ► TOTAL EXPENDITURES \$1,369,539.72

### Remaining Amount

- Local Administrative Cost \$253,162.77 or 58%
- Adult \$1,195,218.01 or 76%
- Dislocated Worker \$624,692.72 or 76%
- Youth \$1,415,552.70 or 75%
- ▶ QUEST \$2,619,237.08 or 95%
- One Stop Operator \$82,297.76 or 57%
- ► TOTAL REMAINING AMOUNT \$6,107,863.28