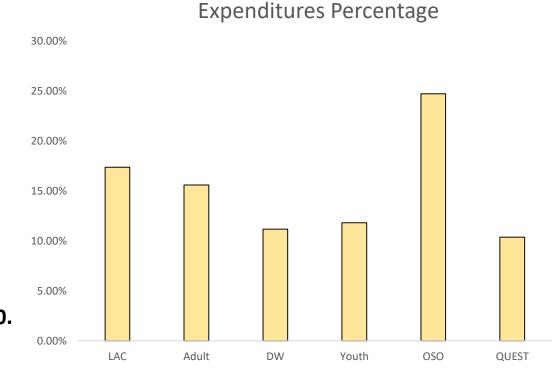

## PY22 7<sup>th</sup> Quarter Expenditure Report

- Local Admin. Cost \$75,853.09/17.37%
- Adult Program \$246,083.76/15.60%
- Dislocated Worker \$97,788.08/11.18%
- Youth \$221,635.92/11.82%
- One Stop Operator \$35,842.53/24.72%
- QUEST \$279,500.57/10.38%
- Total Expenditure \$2,284,401.14 (30.55%) out of \$7,477,403.00.